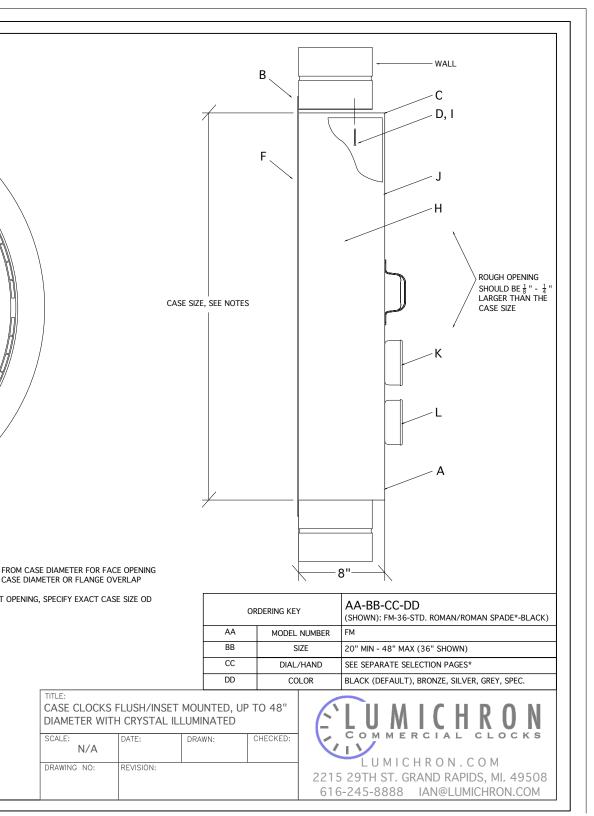

|          | E, G<br>B<br>UNICORRON                                                                                                  |                       |
|----------|-------------------------------------------------------------------------------------------------------------------------|-----------------------|
| FEATURES |                                                                                                                         | NOTES:<br>DEDUCT 2" F |
| А        | FULLY ENCLOSED ALL-ALUMINUM CASE, SCREENED VENT ON BACK                                                                 | ADD 3" TO C           |
| В        | 1-1/2" FLANGE FOR MOUNTING, LIP OVER ROUGH OPENING                                                                      | CASE TO FIT           |
| С        | 8" OF CLOCK BODY THROUGH THE WALL                                                                                       |                       |
| D        | CLOCK FASTENS WITH 8 INSIDE SCREWS TO JAMS                                                                              |                       |
| E        | ILLUMINATION (SEE WIRE DIAGRAM), BACK-LIT WITH WHITE 100,000 HR<br>SIGN-GRADE LED'S (SPECIFY COLOR TEMPERATE AS NEEDED) |                       |
| F        | TEMPERED GLASS CRYSTAL PROTECTING THE DIAL AND HANDS                                                                    |                       |
| G        | TRANSLUCENT WHITE SIGN-GRADE, UV PROTECTED, POLYCARBONATE DIAL                                                          |                       |
| н        | ARCHITECTURAL GRADE POWDER COATING                                                                                      |                       |
| I        | STAINLESS STEEL FASTENERS THROUGHOUT                                                                                    |                       |
| J        | COMPLETE SERVICE ACCESS THROUGH REMOVABLE BACK AND BUTTERFLY DOORS                                                      |                       |
| к        | J-BOX FOR 24V MOVEMENT CONTROL WIRE, CONNECT TO MASTER CLOCK<br>CONTROLLER LENGTH TBD, MAX 400'                         |                       |
| L        | J-BOX FOR ILLUMINATION, 120V, .7 AMP, CONTROL BY OWNER                                                                  |                       |
| L        |                                                                                                                         |                       |