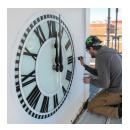

# TOWER CLOCK REPAIR & RENEWAL SERVICES

Lumichron Tower Clock Service can bring digital time accuracy to your antique clocks! By using the existing dial, fully restored, but adding new clock movements, hands to replace the original set, and a GPS controlled master clock controller the old clocks will perform to perfection.

## **REPAIR & RENEWAL PROCESS**

Typically the old cast iron/aluminum/bronze elements are removed and re-finished to spec. New panes installed, either of translucent white sign-grade polycarbonate, acrylic or glass. The elements are then re-installed with new heavy-duty impulse-driven slave clock movements coupled with a GPS synchronized master clock controller.

## REPLACEMENT PARTS / SERVICES

- Clock dial restoration with metal re-finishing and new translucent panes
- Heavy-duty impulse-driven slave clock movements
- New clock hands to replicate original design
- GPS synchronized master clock controller
- New electromagnetic bell striker(s) if applicable
- New LED light panels for nighttime backlighting
- The new dials are sealed and weather-tight