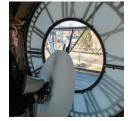

## **REPAIR & RENEWAL PROCESS**

Typically the old cast iron/aluminum/bronze elements are removed and re-finished to spec. New panes installed, either of translucent white sign-grade polycarbonate, acrylic or glass. The elements are then re-installed with new heavy-duty impulse-driven slave clock movements coupled with a GPS synchronized master clock controller.

## REPLACEMENT PARTS / SERVICES

- Clock dial restoration with metal re-finishing and new translucent panes
- Heavy-duty impulse-driven slave clock movements
- New clock hands to replicate original design
- GPS synchronized master clock controller
- New electromagnetic bell striker(s) if applicable
- New LED light panels for nighttime backlighting
- The new dials are sealed and weather-tight