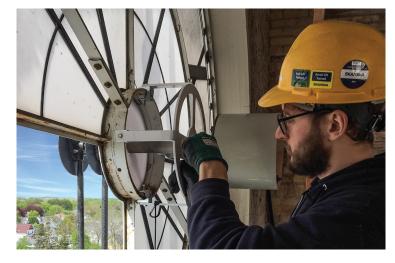

# TOWER CLOCK REPAIR & RENEWAL SERVICES

Lumichron Tower Clock Service can bring digital time accuracy to your antique clocks! By using the existing dial, fully restored, but adding new clock movements, hands to replace the original set, and a GPS controlled master clock controller the old clocks will perform to perfection.

## TOWER CLOCK RENEWAL SERVICES

A standard fixture on almost every country courthouse are the clocks. It's now possible to retain the original appearance of the antique clocks, but have them perform in perfect unison with Atomic Time - GPS synchronized. With no regular maintenance for many years, they can work perfectly for hands-free operation; often with a new electromagnetic bell striker if required.

## **REPAIR & RENEWAL PROCESS**

Typically the old cast iron/aluminum/bronze elements are removed and re-finished to spec. New panes installed, either of translucent white sign-grade polycarbonate, acrylic or glass. The elements are then re-installed with new heavy-duty impulse-driven slave clock movements coupled with a GPS synchronized master clock controller.