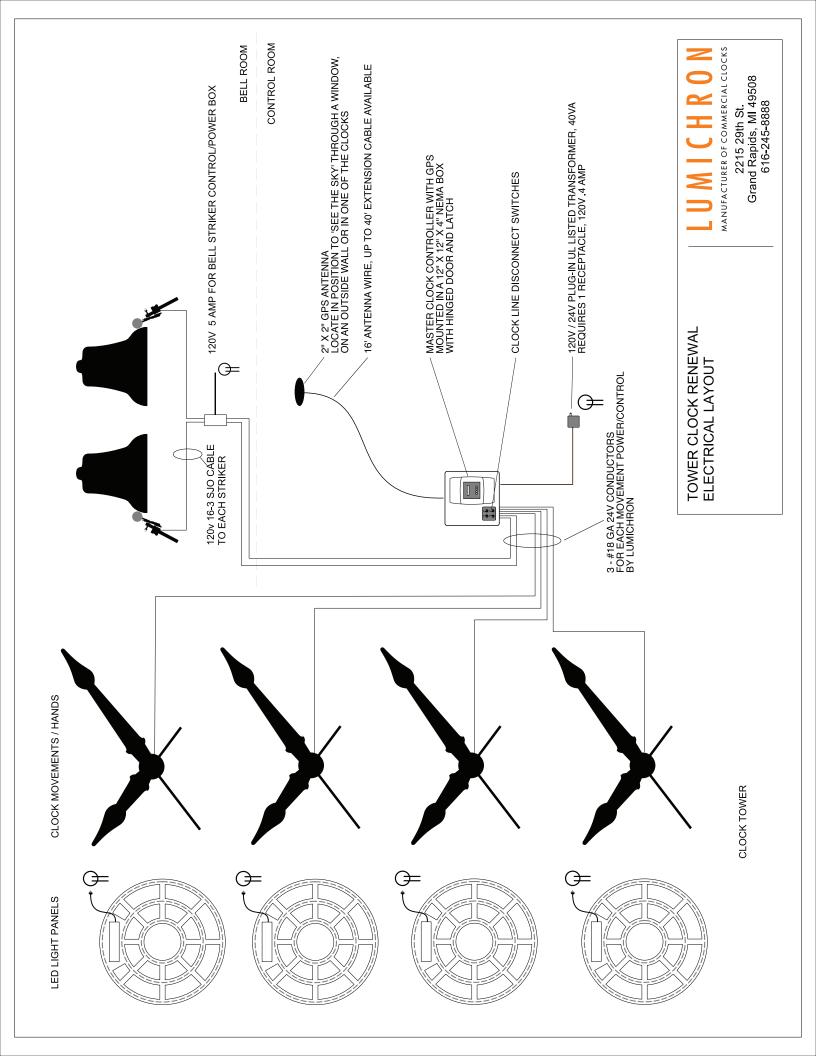

## **REPAIR & RENEWAL PROCESS**

Typically the old cast iron/aluminum/bronze elements are removed and re-finished to spec. New panes installed, either of translucent white sign-grade polycarbonate, acrylic or glass. The elements are then re-installed with new heavy-duty impulse-driven slave clock movements coupled with a GPS synchronized master clock controller.

## REPLACEMENT PARTS / SERVICES

- Clock dial restoration with metal re-finishing and new translucent panes
- Heavy-duty impulse-driven slave clock movements
- New clock hands to replicate original design
- GPS synchronized master clock controller
- New electromagnetic bell striker(s) if applicable
- New LED light panels for nighttime backlighting
- The new dials are sealed and weather-tight