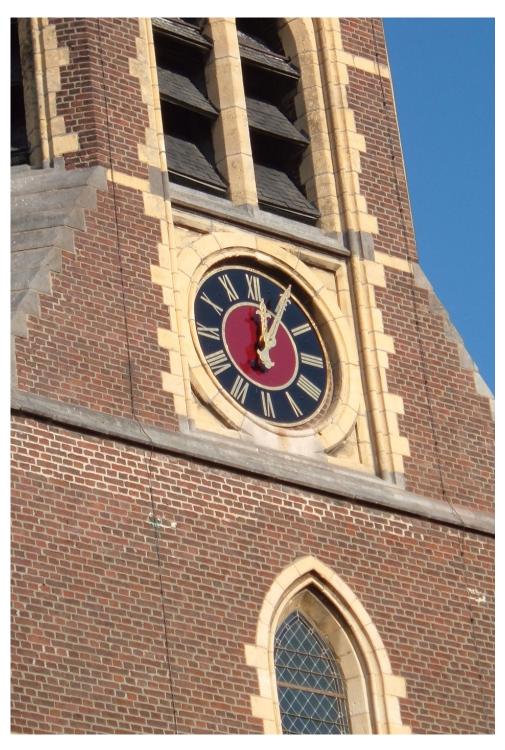

### **TOWER CLOCKS**

1 dial crown model with gilded figures and hands

2 restorated skeleton dial diameter 6.9m

solid dial in two colours

4 solid dial diam. 2,5m

solid dial in two colours with LED illumination 5 on the dial and the hands

6 solid dial in two colours

solid dial black and white 7

skeleton dial

craftsmanship