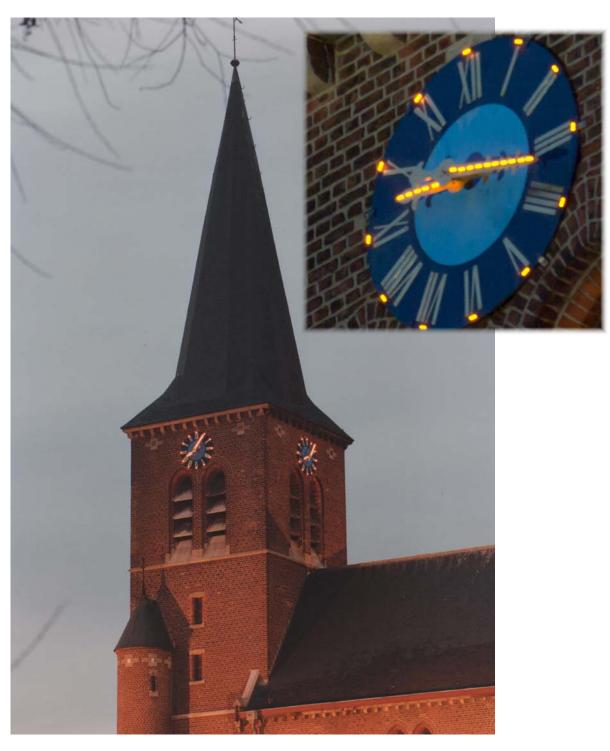

### **TOWER CLOCKS**

1 dial crown model with gilded figures and hands

2 restorated skeleton dial diameter 6.9m

solid dial in two colours

4 solid dial diam. 2,5m

solid dial in two colours with LED illumination 5 on the dial and the hands

6 solid dial in two colours

solid dial black and white 7

skeleton dial

craftsmanship