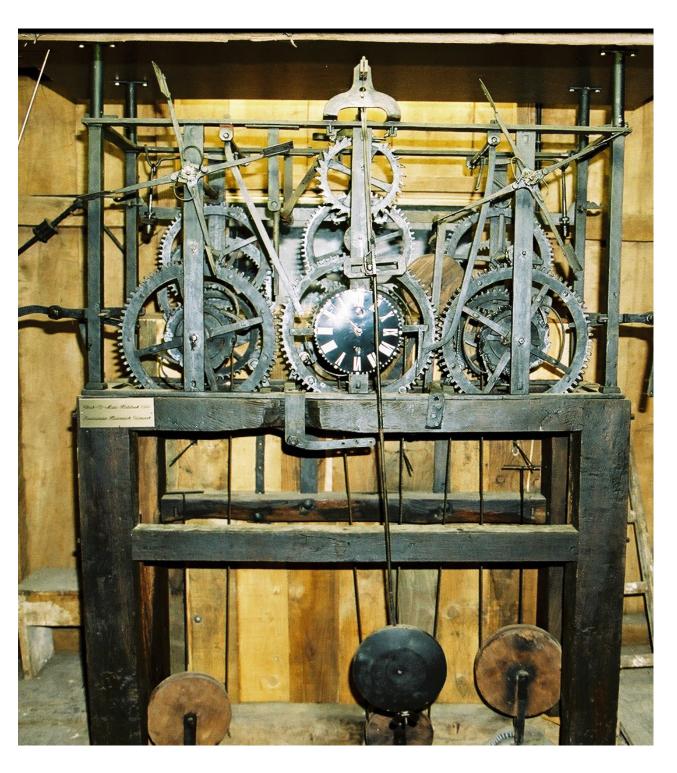

### **ANTIQUE TOWER CLOCKS**

## part of a community's historic heritage that should be preserved

## **ANTIQUE TOWER CLOCKS**