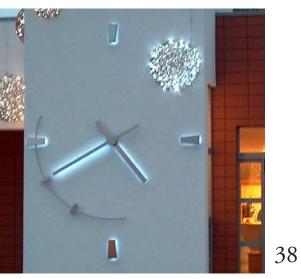

#### **PUBLIC CLOCKS**

22 modern dial in inox placed on an industrial building

23 modern dial in different colours placed along the front

dial to embellish a market place 24

dial with hands shaped as a fork and a knife