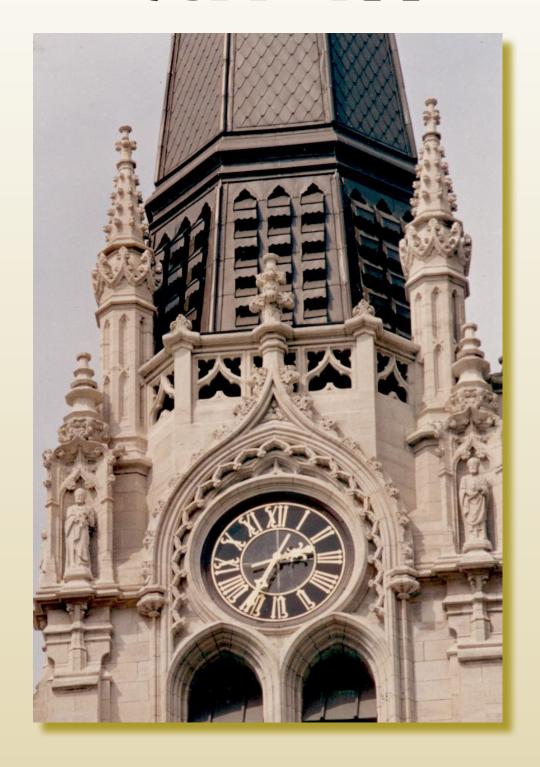

### **TOWER CLOCKS**

1 dial crown model with gilded figures and hands

2 restorated skeleton dial diameter 6.9m

solid dial in two colours

4 solid dial diam. 2,5m

solid dial in two colours with LED illumination 5 on the dial and the hands