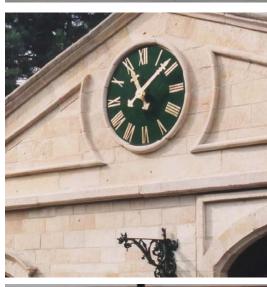

### **TOWER CLOCKS**

1 dial crown model with gilded figures and hands

2 restorated skeleton dial diameter 6.9m

solid dial in two colours

4 solid dial diam. 2,5m

solid dial in two colours with LED illumination 5 on the dial and the hands