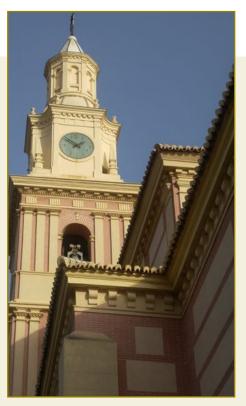

### **TOWER CLOCKS**

1 dial crown model with gilded figures and hands

2 restorated skeleton dial diameter 6.9m

solid dial in two colours

4 solid dial diam. 2,5m

solid dial in two colours with LED illumination 5 on the dial and the hands