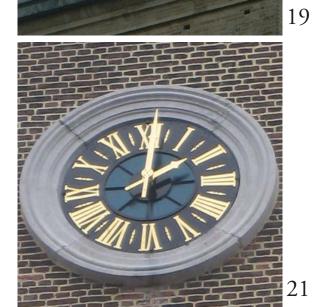

### **TOWER CLOCKS**

1 dial crown model with gilded figures and hands

2 restorated skeleton dial diameter 6.9m

solid dial in two colours

4 solid dial diam. 2,5m

solid dial in two colours with LED illumination 5 on the dial and the hands

6 solid dial in two colours

solid dial black and white 7

skeleton dial

craftsmanship