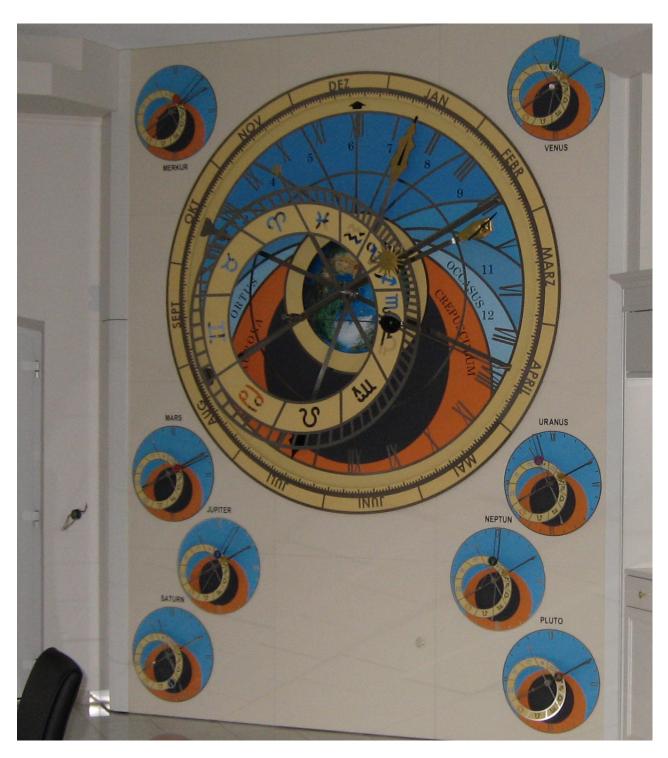

#### **ASTRONOMICAL CLOCKS**

display information about the relative position of the sun, moon, zodiacal constellations, major planets

#### **ASTRONOMICAL CLOCKS**

astronomical clock for office building 46

47 combination of a dial and astronomical clocks

48 astronomical clock and dials showing information about the major planets