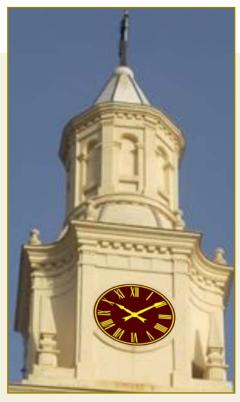

### **TOWER CLOCKS**

1 dial crown model with gilded figures and hands

2 restorated skeleton dial diameter 6.9m

solid dial in two colours

4 solid dial diam. 2,5m

solid dial in two colours with LED illumination 5 on the dial and the hands