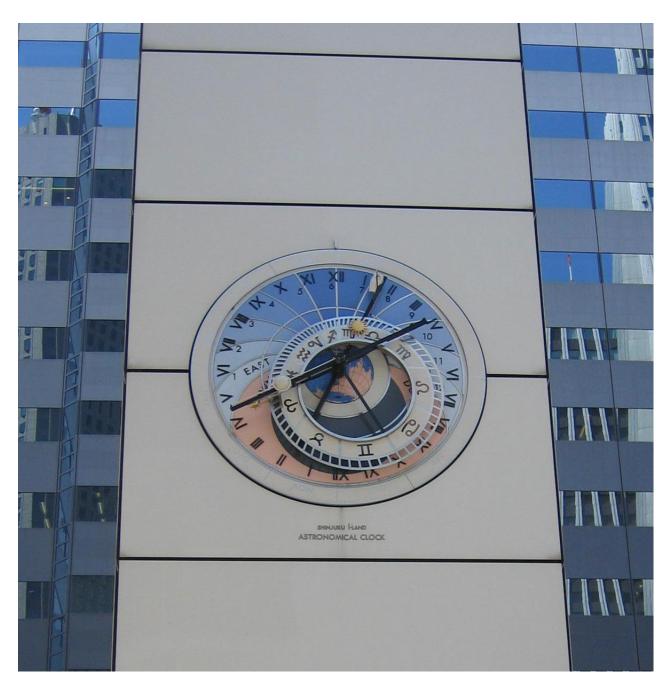

#### **ASTRONOMICAL CLOCKS**

display information about the relative position of the sun, moon, zodiacal constellations, major planets

#### **ASTRONOMICAL CLOCKS**

astronomical clock for office building 46

47 combination of a dial and astronomical clocks

48 astronomical clock and dials showing information about the major planets