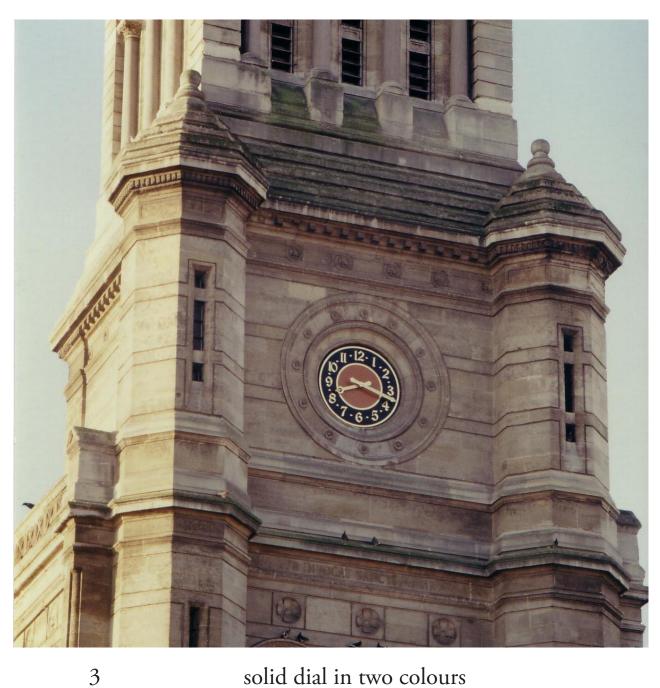

### **TOWER CLOCKS**

1 dial crown model with gilded figures and hands

2 restorated skeleton dial diameter 6.9m

solid dial in two colours

4 solid dial diam. 2,5m

solid dial in two colours with LED illumination 5 on the dial and the hands