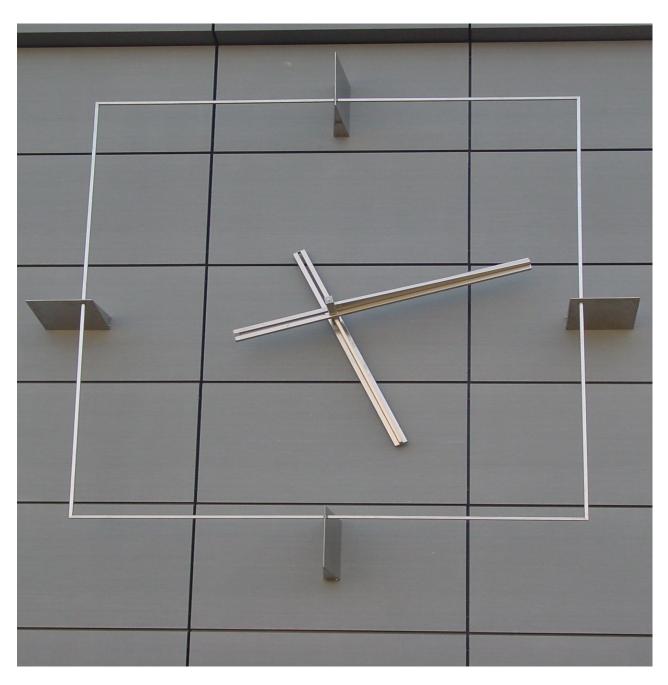

#### **PUBLIC CLOCKS**

22 modern dial in inox placed on an industrial building

23 modern dial in different colours placed along the front

dial to embellish a market place 24

dial with hands shaped as a fork and a knife