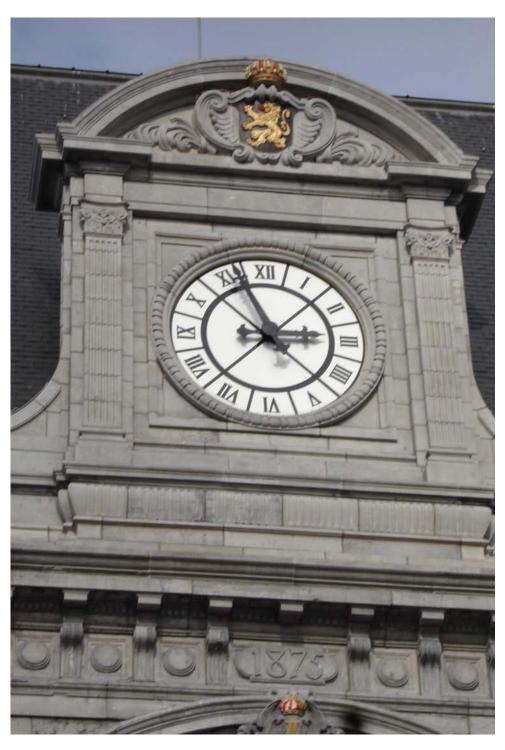

### **TOWER CLOCKS**

1 dial crown model with gilded figures and hands

2 restorated skeleton dial diameter 6.9m

solid dial in two colours

4 solid dial diam. 2,5m

solid dial in two colours with LED illumination 5 on the dial and the hands

6 solid dial in two colours

solid dial black and white 7

skeleton dial

craftsmanship