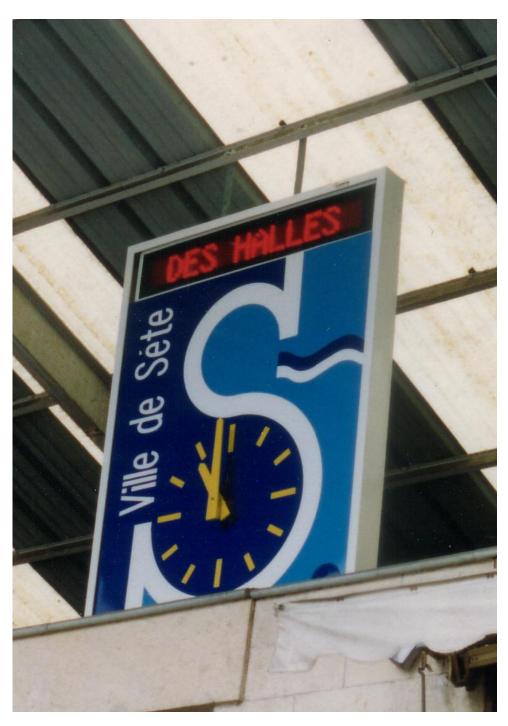

#### **PUBLIC CLOCKS**

22 modern dial in inox placed on an industrial building

23 modern dial in different colours placed along the front

dial to embellish a market place 24

dial with hands shaped as a fork and a knife