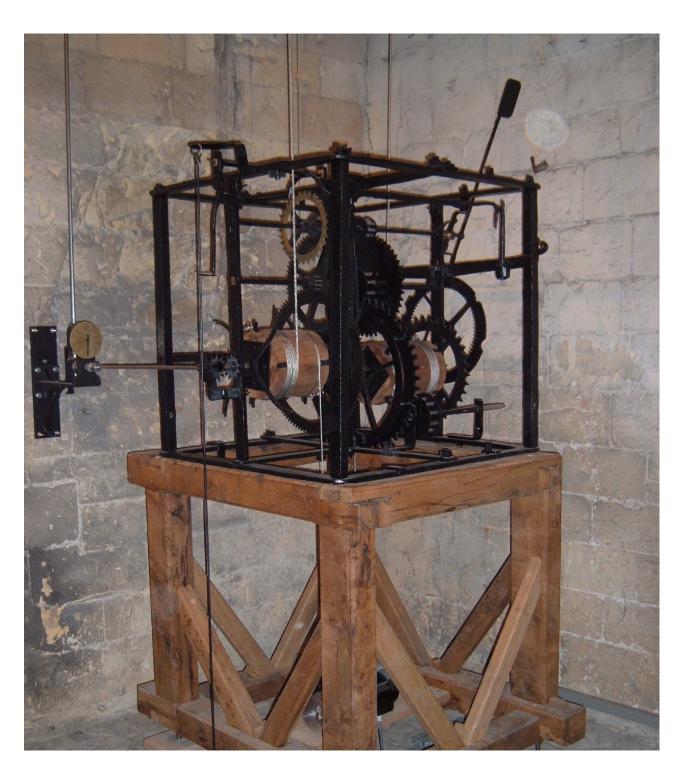

### **ANTIQUE TOWER CLOCKS**

## part of a community's historic heritage that should be preserved

## **ANTIQUE TOWER CLOCKS**