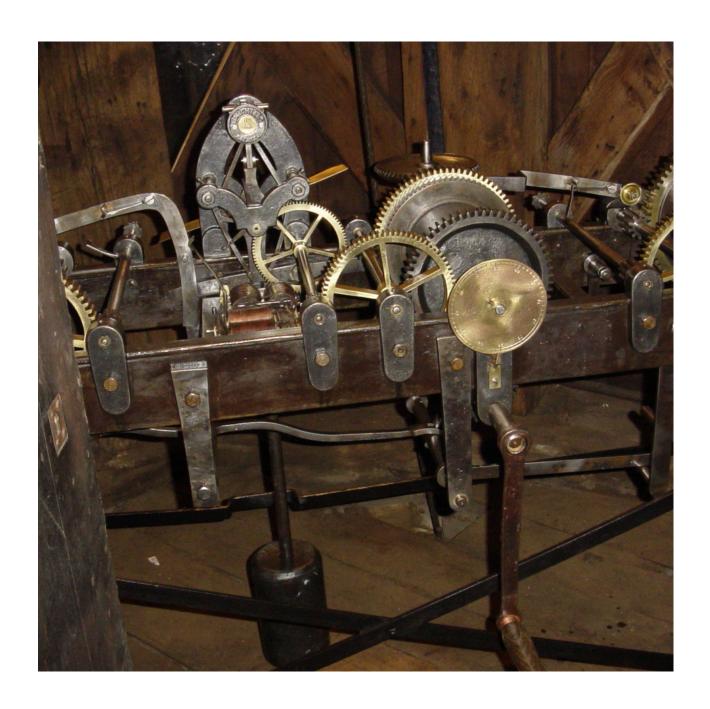

### **ANTIQUE TOWER CLOCKS**

## part of a community's historic heritage that should be preserved

## **ANTIQUE TOWER CLOCKS**