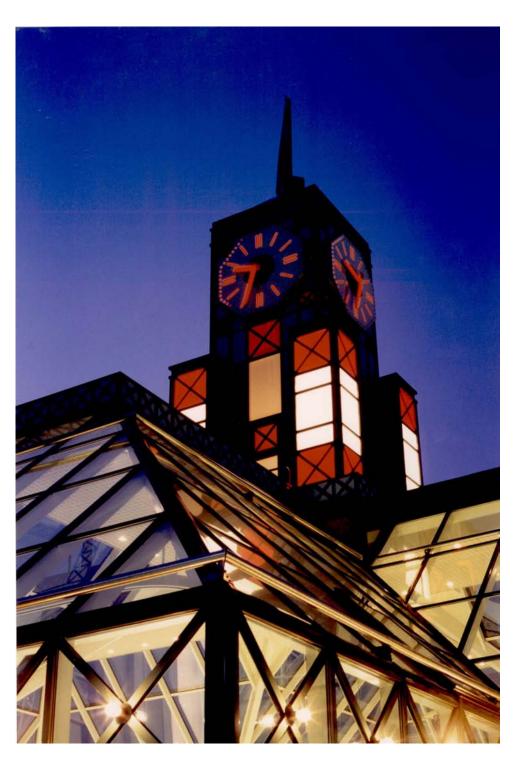

#### **PUBLIC CLOCKS**

22 modern dial in inox placed on an industrial building

23 modern dial in different colours placed along the front

dial to embellish a market place 24

dial with hands shaped as a fork and a knife

dial placed on the tower of a thermal center 26

27 modern dial for a shopping center

dial for railway station diam. 11,4m