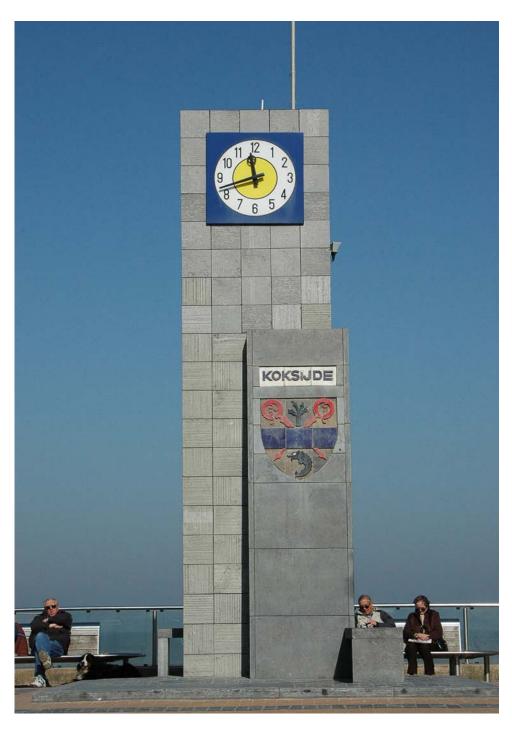

#### **PUBLIC CLOCKS**

22 modern dial in inox placed on an industrial building

23 modern dial in different colours placed along the front

dial to embellish a market place 24

dial with hands shaped as a fork and a knife