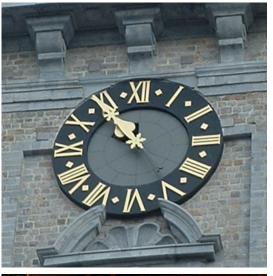

### **TOWER CLOCKS**

1 dial crown model with gilded figures and hands

2 restorated skeleton dial diameter 6.9m

solid dial in two colours

4 solid dial diam. 2,5m

solid dial in two colours with LED illumination 5 on the dial and the hands

6 solid dial in two colours

solid dial black and white 7

skeleton dial

craftsmanship