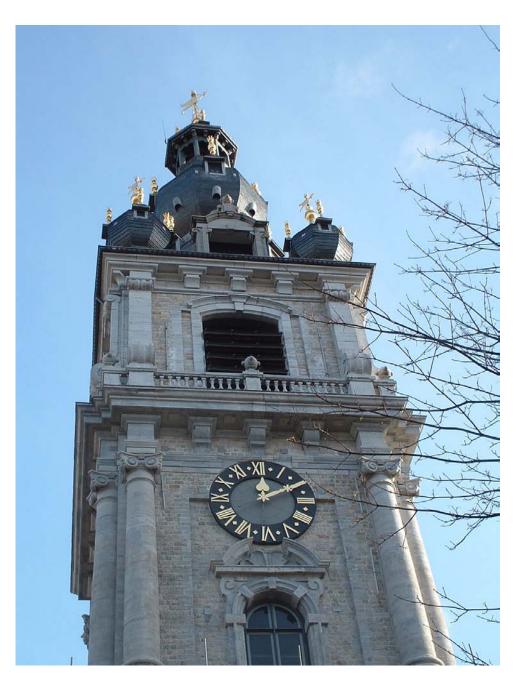

### **TOWER CLOCKS**

1 dial crown model with gilded figures and hands

2 restorated skeleton dial diameter 6.9m

solid dial in two colours

4 solid dial diam. 2,5m

solid dial in two colours with LED illumination 5 on the dial and the hands