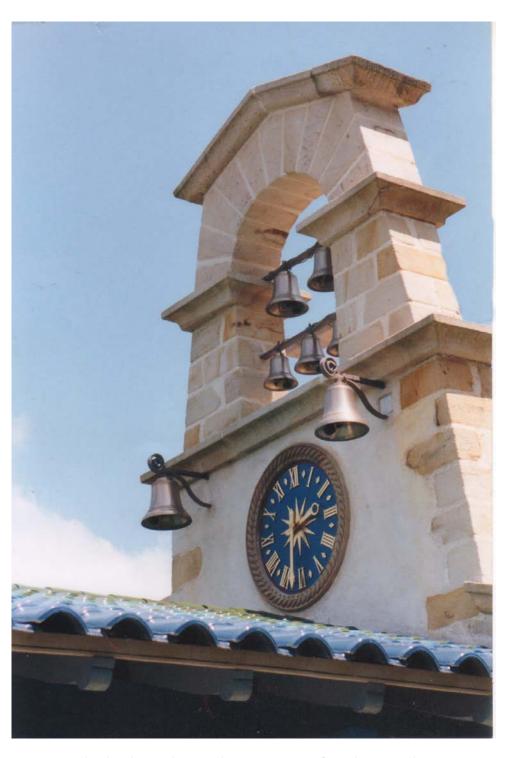

### **TOWER CLOCKS**

1 dial crown model with gilded figures and hands

2 restorated skeleton dial diameter 6.9m

solid dial in two colours

4 solid dial diam. 2,5m

solid dial in two colours with LED illumination 5 on the dial and the hands

6 solid dial in two colours

solid dial black and white 7

skeleton dial

craftsmanship