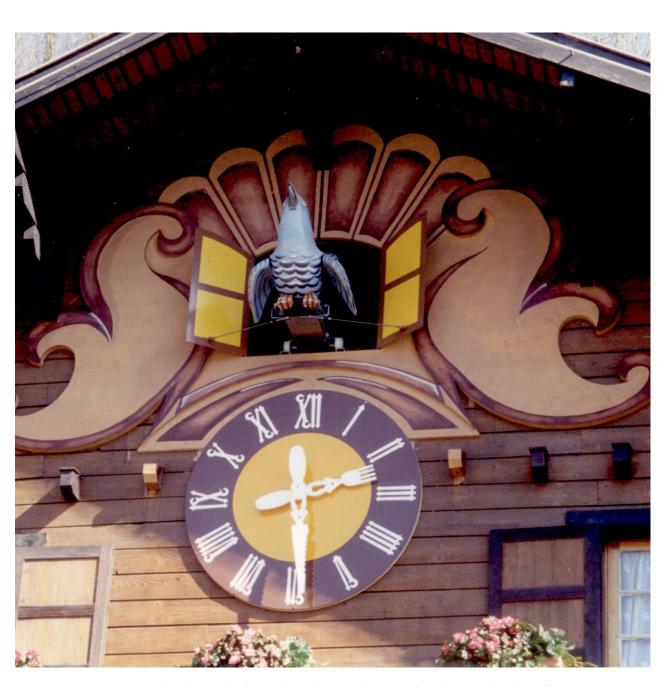

#### **PUBLIC CLOCKS**

22 modern dial in inox placed on an industrial building

23 modern dial in different colours placed along the front

dial to embellish a market place 24

dial with hands shaped as a fork and a knife