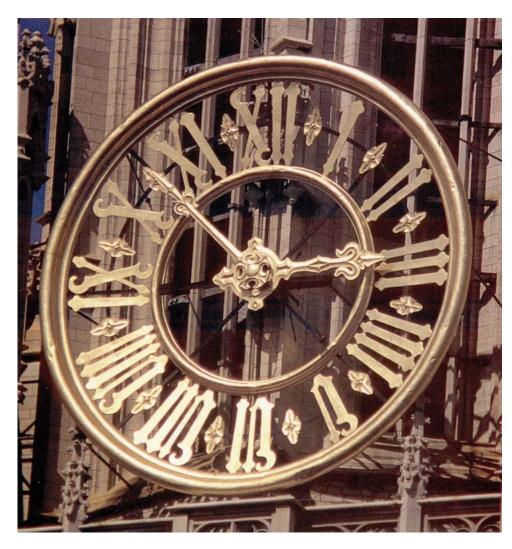

### **TOWER CLOCKS**

1 dial crown model with gilded figures and hands

2 restorated skeleton dial diameter 6.9m

solid dial in two colours

4 solid dial diam. 2,5m

solid dial in two colours with LED illumination 5 on the dial and the hands