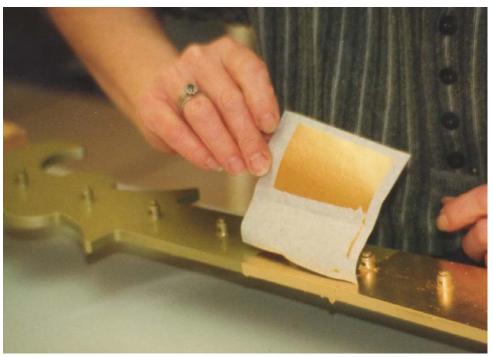

### **TOWER CLOCKS**

1 dial crown model with gilded figures and hands

2 restorated skeleton dial diameter 6.9m

solid dial in two colours

4 solid dial diam. 2,5m

solid dial in two colours with LED illumination 5 on the dial and the hands

#### Tradition & Technology

• old dial

• CAD design for evaluation of proposal

• manufacturing the new dial

• electric movement with dial gears + gear unit

• manufacturing the new dial

9 newly installed solid dial with gilded figures and hands