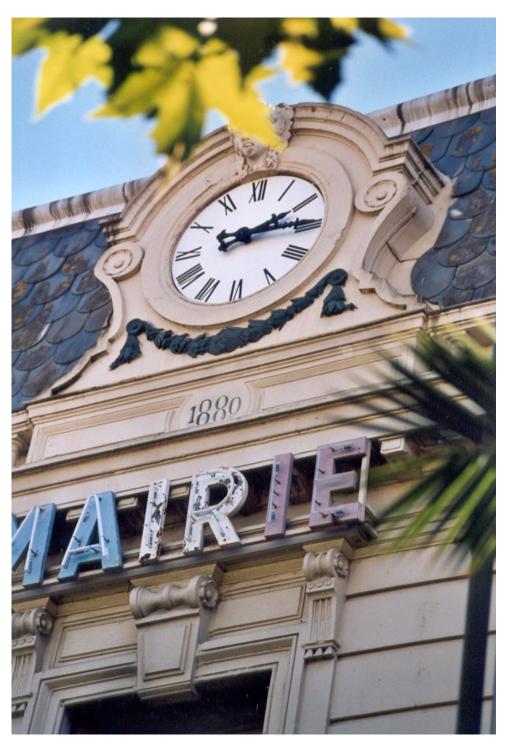

### **TOWER CLOCKS**

1 dial crown model with gilded figures and hands

2 restorated skeleton dial diameter 6.9m

solid dial in two colours

4 solid dial diam. 2,5m

solid dial in two colours with LED illumination 5 on the dial and the hands

6 solid dial in two colours

solid dial black and white 7

skeleton dial

craftsmanship