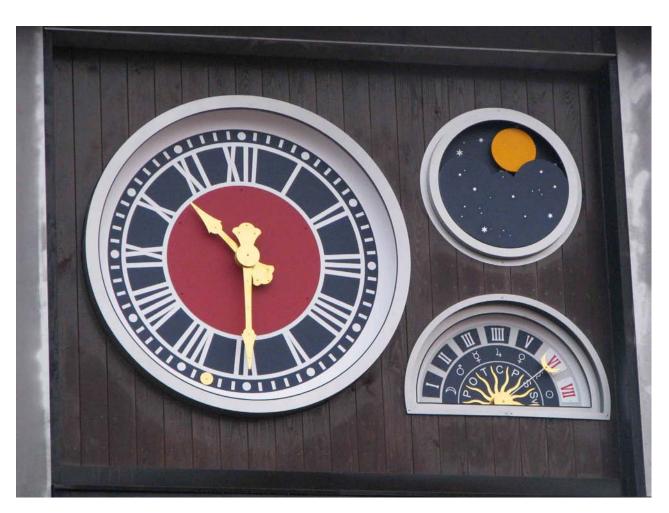

#### **ASTRONOMICAL CLOCKS**

display information about the relative position of the sun, moon, zodiacal constellations, major planets

#### **ASTRONOMICAL CLOCKS**

astronomical clock for office building 46

47 combination of a dial and astronomical clocks

48 astronomical clock and dials showing information about the major planets